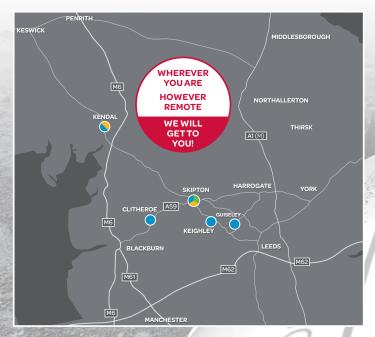

Regional Delivery

Cumbria - Ribble Valley - Yorkshire Dales Aire Valley - Wharfedale - Lancashire - Leeds Bradford - Manchester - Harrogate - York

## **DAILY VAN RUNS** ACROSS THE REGION

We are very keen to service all our customers to the highest standards possible. With this in mind, we have developed a comprehensive set of daily van runs from all our branches, covering all types of deliveries, from cities to isolated barns in the Dales.